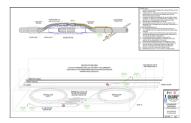

Trench Fiber Optic Cables
Only

Turbine Foundation Conduit

Turbine Foundation Grounding Grid Assembly

Turbine Foundation Grounding

Turning Radius 100' Left Turn with Overshoot

Turning Radius 100' Right Turn with Overshoot

Turning Radius 140' Left Turn

www.onepower.com

Turning Radius 140' Right Turn