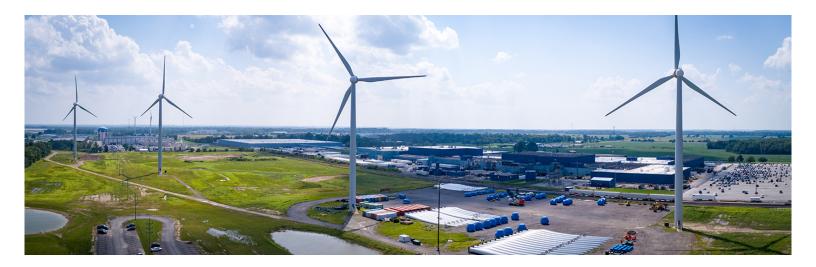

#### Visiting the North Findlay Wind Campus

One Power's headquarters at the North Findlay Wind Campus is situated underneath our 10 nearby wind turbines. Our Green Campus property tours offer an up-close view of these utility-scale turbines and our on-site component yard.

Distance: 105 miles

Drive Time: approx. 2 hours

The North Findlay Wind Campus® generation facility is a One Power Green Campus® property. A Green Campus® property highlights the integration of behind-the-meter wind turbines, industry, light industry, business, and recreation.